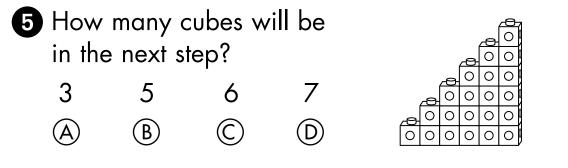

Mary Sam C                 | ov. 3<br>Clint Mark           |
| Oct. 26<br>Dana       | April 1<br>Kwan Mitch                  | May 31<br>A.J.                |
|                       | April 23<br>Kay Ken                    |                               |
| $\left \right\rangle$ | April 16<br>Tillie                     | 2                             |
| $\sum$                | ~~~~~~~~~~~~~~~~~~~~~~~~~~~~~~~~~~~~~~ | $\sim$                        |



1 Which month has the most birthdays? \_\_\_\_\_

| 2 V | Vhich | months | have <b>n</b> | birthdays? |  |
|-----|-------|--------|---------------|------------|--|
|-----|-------|--------|---------------|------------|--|

3 Which month has 4 birthdays?

4 Which months have the same number of birthdays?

## **Mixed Review and Test Prep**